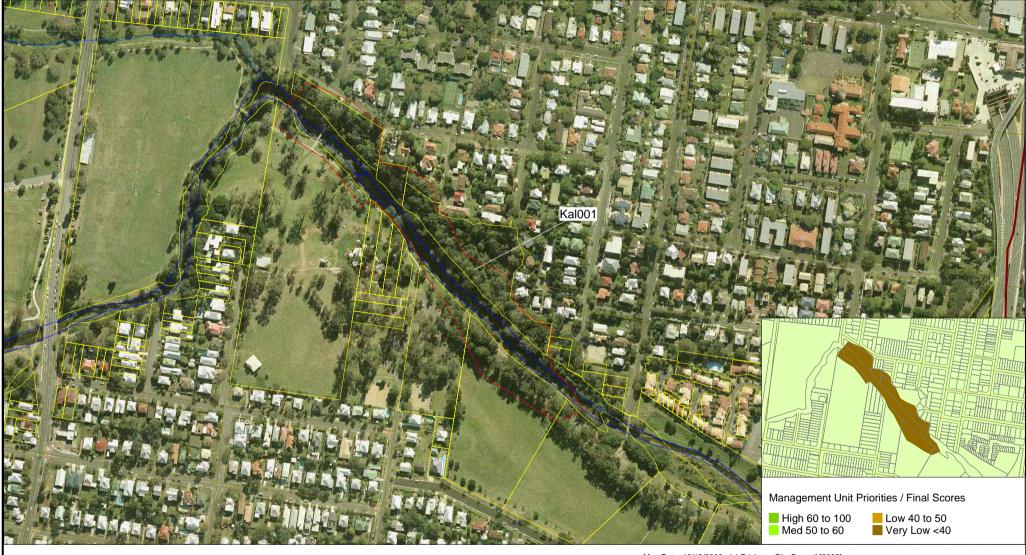

## Kalinga Park, Nundah. Management Unit Boundaries

Scale (Main Map) 1:5000 at A4.

Map Date: 19/12/2006 (c) Brisbane City Council [2006].

Disclaimer: In consideration of Council, and the copyright owners listed below, permitting the use of this data, you acknowledge and agree that Council, and the copyright owners, give no warranty in relation to the data (including accuracy, reliability, completeness, currency or suitability) and accept no liability (including without limitation, liability in negligence) for any loss, damage or costs (including consequential damage), relating to any use of this data. Data must not be used for direct marketing or be used in breach of the privacy laws. Copyright of data is as follows: Cadastre (c) 2006 Department of Natural Resources and Mines. Street Names and House Numbers (c) 2006 Brisbane City Council. 2005 Aerial Imagery (c) 2005 QASCO. 2002 Aerial Imagery (c) 2002 Webmap Cadastral Data (June 2006)